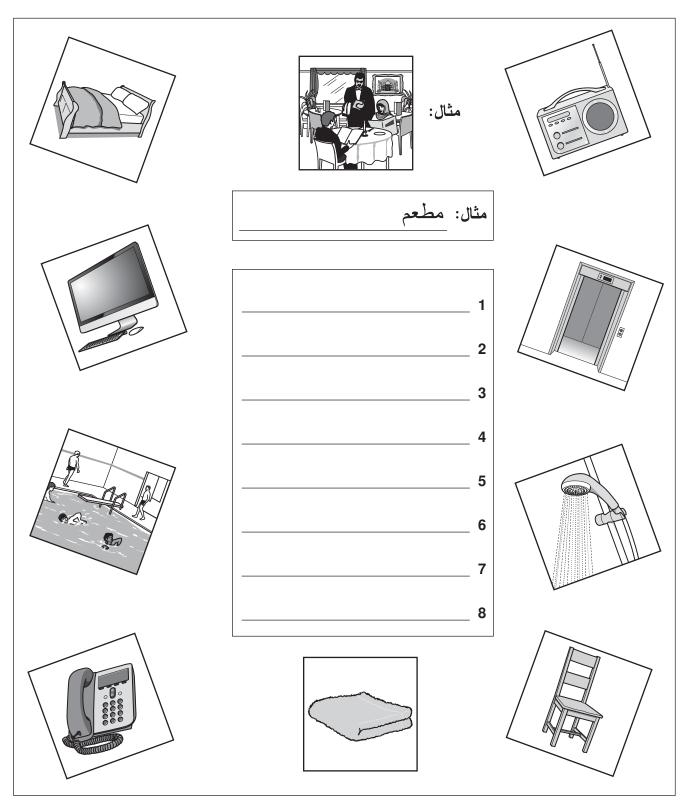

## Section 1

أنت الآن في فندق.
 ماذا يوجد في الفندق؟ اكتب قائمة بـ 8 أشياء موجودة في الفندق باللغة العربية.

[Total : 5]

| اكتب رسالة صغيرة (80-90 كلمة) إلى صديقك مستعيناً بالنقاط التالية: | 2 |
|-------------------------------------------------------------------|---|
| (a) هل تحب أن تحتفل دائماً بعيد ميلادك؟ ولماذا؟                   |   |
| (b) كيف تحتفل بعيد ميلادك عادة؟                                   |   |
| (c) ما الهدايا التي تُريدها في عيد ميلادك القادم ولماذا؟          |   |
|                                                                   |   |
|                                                                   |   |
|                                                                   |   |
|                                                                   |   |
|                                                                   |   |
|                                                                   |   |
|                                                                   |   |
|                                                                   |   |
|                                                                   |   |
|                                                                   |   |
|                                                                   |   |
|                                                                   |   |
|                                                                   |   |
|                                                                   |   |