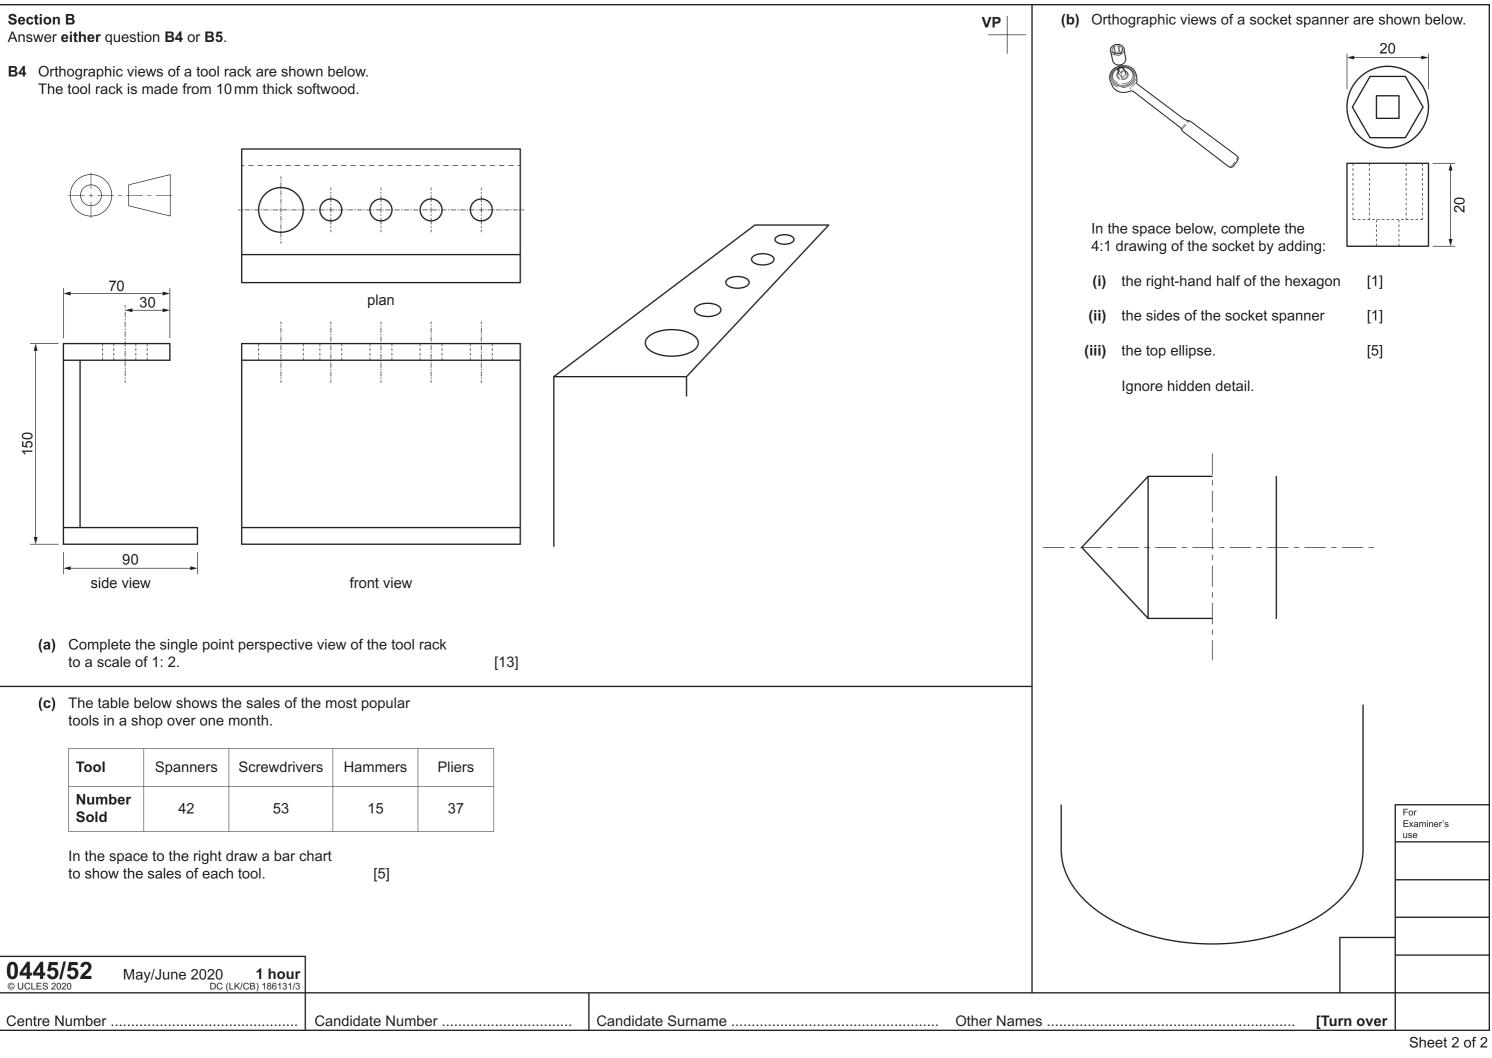

| <b>B5</b> Orthographic views of a blister pack for screws are shown below.                                                                                                                                                                                                                                                                                                                                                                                                                                                                                                                                                                                                                                                                                                                                                                                                                                                                                                                                                                                                                                                                                                                                                                                                                                                                                                                                                                                                                                                                                                                                                                                                                                                                                                                                                                                                                                                                                                                                                                                                                                                                                                                                                                                                                                                                                                                                                                                                                                                                                                                                                                                                                                                                                                                                                                                                                                                                                                                                                                                                  | (b) The mould for vacuum forming the blister is shown to the right.                                                                                                                                                                                                                                               |                                                                                                                                                                                                                                                                                                        |  |
|-----------------------------------------------------------------------------------------------------------------------------------------------------------------------------------------------------------------------------------------------------------------------------------------------------------------------------------------------------------------------------------------------------------------------------------------------------------------------------------------------------------------------------------------------------------------------------------------------------------------------------------------------------------------------------------------------------------------------------------------------------------------------------------------------------------------------------------------------------------------------------------------------------------------------------------------------------------------------------------------------------------------------------------------------------------------------------------------------------------------------------------------------------------------------------------------------------------------------------------------------------------------------------------------------------------------------------------------------------------------------------------------------------------------------------------------------------------------------------------------------------------------------------------------------------------------------------------------------------------------------------------------------------------------------------------------------------------------------------------------------------------------------------------------------------------------------------------------------------------------------------------------------------------------------------------------------------------------------------------------------------------------------------------------------------------------------------------------------------------------------------------------------------------------------------------------------------------------------------------------------------------------------------------------------------------------------------------------------------------------------------------------------------------------------------------------------------------------------------------------------------------------------------------------------------------------------------------------------------------------------------------------------------------------------------------------------------------------------------------------------------------------------------------------------------------------------------------------------------------------------------------------------------------------------------------------------------------------------------------------------------------------------------------------------------------------------------|-------------------------------------------------------------------------------------------------------------------------------------------------------------------------------------------------------------------------------------------------------------------------------------------------------------------|--------------------------------------------------------------------------------------------------------------------------------------------------------------------------------------------------------------------------------------------------------------------------------------------------------|--|
| $10^{\circ}$ $50^{\circ}$ $10^{\circ}$ $10$ | Add sketches and notes to show:<br>(i) two different modifications to the mould<br>that would make it easier to remove from<br>the blister after vacuum forming [4]<br>(ii) a modification to the mould that would<br>help prevent air pockets and ensure the<br>blister has good definition and shape. [2]       |                                                                                                                                                                                                                                                                                                        |  |
| (a) Complete the full size isometric view of the blister pack below. [12] $\begin{tabular}{ll} \label{eq:alpha} \\ \end{tabular} \end{tabular}$                                                                                                                                                                                                                                                                                                                                                                                                                                                                                                                                                                                                                                                                                                                                                                                                                                                                                                                                             | (c) The blisters are to be vacuum formed in thin clear plastic, before being trimmed to size and glued to the backboard.         Complete the table below to show one safety precaution for each stage in the making process.         Process       Safety precaution         Vacuum forming the plastic blister. | <ul> <li>(d) The blister packs are to be mass produced in quantities of 5000.</li> <li>State one suitable commercial process that could be used to:         <ul> <li>(i) cut out the card backboards</li> <li>[1]</li> <li>(ii) print the SCREWS lettering onto the backboards.</li> </ul> </li> </ul> |  |
|                                                                                                                                                                                                                                                                                                                                                                                                                                                                                                                                                                                                                                                                                                                                                                                                                                                                                                                                                                                                                                                                                                                                                                                                                                                                                                                                                                                                                                                                                                                                                                                                                                                                                                                                                                                                                                                                                                                                                                                                                                                                                                                                                                                                                                                                                                                                                                                                                                                                                                                                                                                                                                                                                                                                                                                                                                                                                                                                                                                                                                                                             | Trimming the plastic         blister to size with a         craft knife.         Gluing the plastic blister                                                                                                                                                                                                       | (e) The symbol below is to be printed onto the blister pack.<br>Explain one benefit of using symbols on products instead of written instructions.                                                                                                                                                      |  |
| 0445/52<br>© UCLES 2020 May/June 2020 1 hour                                                                                                                                                                                                                                                                                                                                                                                                                                                                                                                                                                                                                                                                                                                                                                                                                                                                                                                                                                                                                                                                                                                                                                                                                                                                                                                                                                                                                                                                                                                                                                                                                                                                                                                                                                                                                                                                                                                                                                                                                                                                                                                                                                                                                                                                                                                                                                                                                                                                                                                                                                                                                                                                                                                                                                                                                                                                                                                                                                                                                                | to the backboard with<br>contact adhesive                                                                                                                                                                                                                                                                         | [2]                                                                                                                                                                                                                                                                                                    |  |