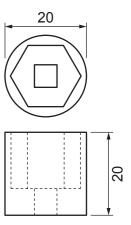

| <b>B5</b> Orthographic views of a blister pack for screws are shown below.                                                                                                                                                                                                                                                                                                                                                                                                                                                                                                                                                                                                                                                                                                                                                                                                                                                                                                                                                                                                                                                                                                                                                                                                                                                                                                                                                                                                                                                                                                                                                                                                                                                                                                                                                                                                                                                                                                                                                                                                                                                                                                                                                                                                                                                                                                                                                                                                                                                                                                                                                                                                                                                                                                                                                                                                                                                                                                                                                                                                  | (b) The mould for vacuum forming the blister is shown to the right.                                                                                                                                                                                                                                               |                                                                                                                                                                                                                                                                                                        |  |
|-----------------------------------------------------------------------------------------------------------------------------------------------------------------------------------------------------------------------------------------------------------------------------------------------------------------------------------------------------------------------------------------------------------------------------------------------------------------------------------------------------------------------------------------------------------------------------------------------------------------------------------------------------------------------------------------------------------------------------------------------------------------------------------------------------------------------------------------------------------------------------------------------------------------------------------------------------------------------------------------------------------------------------------------------------------------------------------------------------------------------------------------------------------------------------------------------------------------------------------------------------------------------------------------------------------------------------------------------------------------------------------------------------------------------------------------------------------------------------------------------------------------------------------------------------------------------------------------------------------------------------------------------------------------------------------------------------------------------------------------------------------------------------------------------------------------------------------------------------------------------------------------------------------------------------------------------------------------------------------------------------------------------------------------------------------------------------------------------------------------------------------------------------------------------------------------------------------------------------------------------------------------------------------------------------------------------------------------------------------------------------------------------------------------------------------------------------------------------------------------------------------------------------------------------------------------------------------------------------------------------------------------------------------------------------------------------------------------------------------------------------------------------------------------------------------------------------------------------------------------------------------------------------------------------------------------------------------------------------------------------------------------------------------------------------------------------------|-------------------------------------------------------------------------------------------------------------------------------------------------------------------------------------------------------------------------------------------------------------------------------------------------------------------|--------------------------------------------------------------------------------------------------------------------------------------------------------------------------------------------------------------------------------------------------------------------------------------------------------|--|
| $10^{\circ}$ $50^{\circ}$ $10^{\circ}$ $10$ | Add sketches and notes to show:<br>(i) two different modifications to the mould<br>that would make it easier to remove from<br>the blister after vacuum forming [4]<br>(ii) a modification to the mould that would<br>help prevent air pockets and ensure the<br>blister has good definition and shape. [2]       |                                                                                                                                                                                                                                                                                                        |  |
| (a) Complete the full size isometric view of the blister pack below. [12] $\begin{tabular}{ll} \label{eq:alpha} \\ \end{tabular} \end{tabular}$                                                                                                                                                                                                                                                                                                                                                                                                                                                                                                                                                                                                                                                                                                                                                                                                                                                                                                                                             | (c) The blisters are to be vacuum formed in thin clear plastic, before being trimmed to size and glued to the backboard.         Complete the table below to show one safety precaution for each stage in the making process.         Process       Safety precaution         Vacuum forming the plastic blister. | <ul> <li>(d) The blister packs are to be mass produced in quantities of 5000.</li> <li>State one suitable commercial process that could be used to:         <ul> <li>(i) cut out the card backboards</li> <li>[1]</li> <li>(ii) print the SCREWS lettering onto the backboards.</li> </ul> </li> </ul> |  |
|                                                                                                                                                                                                                                                                                                                                                                                                                                                                                                                                                                                                                                                                                                                                                                                                                                                                                                                                                                                                                                                                                                                                                                                                                                                                                                                                                                                                                                                                                                                                                                                                                                                                                                                                                                                                                                                                                                                                                                                                                                                                                                                                                                                                                                                                                                                                                                                                                                                                                                                                                                                                                                                                                                                                                                                                                                                                                                                                                                                                                                                                             | Trimming the plastic         blister to size with a         craft knife.         Gluing the plastic blister                                                                                                                                                                                                       | (e) The symbol below is to be printed onto the blister pack.<br>Explain one benefit of using symbols on products instead of written instructions.                                                                                                                                                      |  |
| 0445/52<br>© UCLES 2020 May/June 2020 1 hour                                                                                                                                                                                                                                                                                                                                                                                                                                                                                                                                                                                                                                                                                                                                                                                                                                                                                                                                                                                                                                                                                                                                                                                                                                                                                                                                                                                                                                                                                                                                                                                                                                                                                                                                                                                                                                                                                                                                                                                                                                                                                                                                                                                                                                                                                                                                                                                                                                                                                                                                                                                                                                                                                                                                                                                                                                                                                                                                                                                                                                | to the backboard with<br>contact adhesive                                                                                                                                                                                                                                                                         | [2]                                                                                                                                                                                                                                                                                                    |  |