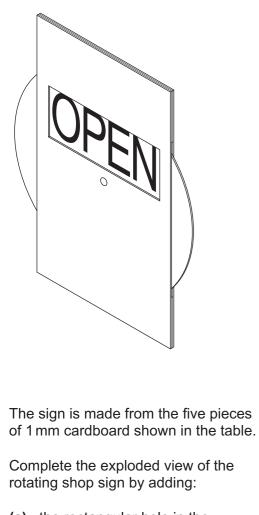

**A3** A split pin is inserted through the centre of the sign to fasten the parts together and allow the wheel to rotate.

| Number | Candidate Number | Candidate Surname |
|--------|------------------|-------------------|

| <b>B5</b> Orthographic views of a blister pack for screws are shown below.                                                                                                                                                                                                                                                                                                                                                                                                                                                                                                                                                                                                                                                                                                                                                                                                                                                                                                                                                                                                                                                                                                                                                                                                                                                                                                                                                                                                                                                                                                                                                                                                                                                                                                                                                                                                                                                                                                                                                                                                                                                                                                                                                                                                                                                                                                                                                                                                                                                                                                                                                                                                                                                                                                                                                                                                                                                                                                                                                                                                  | (b) The mould for vacuum forming the blister is shown to the right.                                                                                                                                                                                                                                               |                                                                                                                                                                                                                                                                                                        |  |
|-----------------------------------------------------------------------------------------------------------------------------------------------------------------------------------------------------------------------------------------------------------------------------------------------------------------------------------------------------------------------------------------------------------------------------------------------------------------------------------------------------------------------------------------------------------------------------------------------------------------------------------------------------------------------------------------------------------------------------------------------------------------------------------------------------------------------------------------------------------------------------------------------------------------------------------------------------------------------------------------------------------------------------------------------------------------------------------------------------------------------------------------------------------------------------------------------------------------------------------------------------------------------------------------------------------------------------------------------------------------------------------------------------------------------------------------------------------------------------------------------------------------------------------------------------------------------------------------------------------------------------------------------------------------------------------------------------------------------------------------------------------------------------------------------------------------------------------------------------------------------------------------------------------------------------------------------------------------------------------------------------------------------------------------------------------------------------------------------------------------------------------------------------------------------------------------------------------------------------------------------------------------------------------------------------------------------------------------------------------------------------------------------------------------------------------------------------------------------------------------------------------------------------------------------------------------------------------------------------------------------------------------------------------------------------------------------------------------------------------------------------------------------------------------------------------------------------------------------------------------------------------------------------------------------------------------------------------------------------------------------------------------------------------------------------------------------------|-------------------------------------------------------------------------------------------------------------------------------------------------------------------------------------------------------------------------------------------------------------------------------------------------------------------|--------------------------------------------------------------------------------------------------------------------------------------------------------------------------------------------------------------------------------------------------------------------------------------------------------|--|
| $10^{\circ}$ $50^{\circ}$ $10^{\circ}$ $10$ | Add sketches and notes to show:<br>(i) two different modifications to the mould<br>that would make it easier to remove from<br>the blister after vacuum forming [4]<br>(ii) a modification to the mould that would<br>help prevent air pockets and ensure the<br>blister has good definition and shape. [2]       |                                                                                                                                                                                                                                                                                                        |  |
| (a) Complete the full size isometric view of the blister pack below. [12] $\begin{tabular}{ll} \label{eq:alpha} \\ \end{tabular} \end{tabular}$                                                                                                                                                                                                                                                                                                                                                                                                                                                                                                                                                                                                                                                                                                                                                                                                                                                                                                                                             | (c) The blisters are to be vacuum formed in thin clear plastic, before being trimmed to size and glued to the backboard.         Complete the table below to show one safety precaution for each stage in the making process.         Process       Safety precaution         Vacuum forming the plastic blister. | <ul> <li>(d) The blister packs are to be mass produced in quantities of 5000.</li> <li>State one suitable commercial process that could be used to:         <ul> <li>(i) cut out the card backboards</li> <li>[1]</li> <li>(ii) print the SCREWS lettering onto the backboards.</li> </ul> </li> </ul> |  |
|                                                                                                                                                                                                                                                                                                                                                                                                                                                                                                                                                                                                                                                                                                                                                                                                                                                                                                                                                                                                                                                                                                                                                                                                                                                                                                                                                                                                                                                                                                                                                                                                                                                                                                                                                                                                                                                                                                                                                                                                                                                                                                                                                                                                                                                                                                                                                                                                                                                                                                                                                                                                                                                                                                                                                                                                                                                                                                                                                                                                                                                                             | Trimming the plastic         blister to size with a         craft knife.         Gluing the plastic blister                                                                                                                                                                                                       | (e) The symbol below is to be printed onto the blister pack.<br>Explain one benefit of using symbols on products instead of written instructions.                                                                                                                                                      |  |
| 0445/52<br>© UCLES 2020 May/June 2020 1 hour                                                                                                                                                                                                                                                                                                                                                                                                                                                                                                                                                                                                                                                                                                                                                                                                                                                                                                                                                                                                                                                                                                                                                                                                                                                                                                                                                                                                                                                                                                                                                                                                                                                                                                                                                                                                                                                                                                                                                                                                                                                                                                                                                                                                                                                                                                                                                                                                                                                                                                                                                                                                                                                                                                                                                                                                                                                                                                                                                                                                                                | to the backboard with<br>contact adhesive                                                                                                                                                                                                                                                                         | [2]                                                                                                                                                                                                                                                                                                    |  |