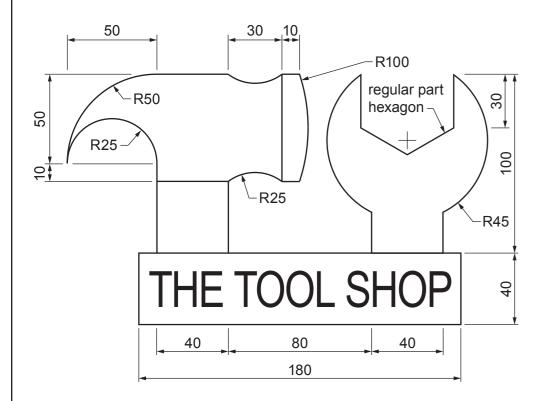

## Section A

Answer **all** questions in this section.

A1 A logo for a tool shop is shown below.

Complete the full size view of the tool shop logo in the space provided to the right by drawing:

| (a) | the outer shape of the rectangle | [2] |
|-----|----------------------------------|-----|
| (b) | the claw hammer shape            | [7] |
| (c) | the spanner shape.               | [5] |