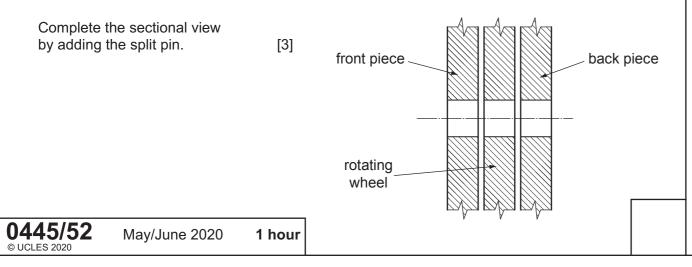

**A3** A split pin is inserted through the centre of the sign to fasten the parts together and allow the wheel to rotate.

| Number | Candidate Number | Candidate Surname |
|--------|------------------|-------------------|