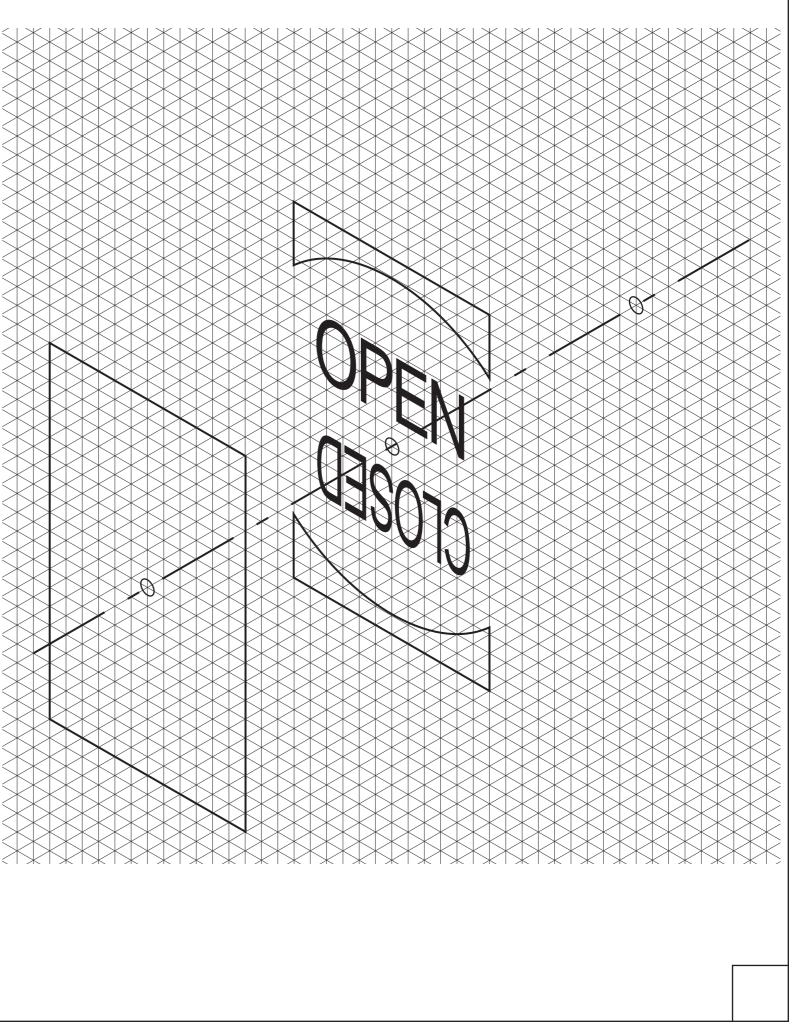

**A3** A split pin is inserted through the centre of the sign to fasten the parts together and allow the wheel to rotate.

| Number | Candidate Number | Candidate Surname |
|--------|------------------|-------------------|