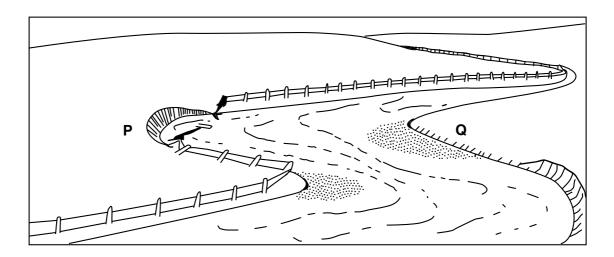

|                | Centre Number | Number |
|----------------|---------------|--------|
| Candidate Name |               |        |

International General Certificate of Secondary Education CAMBRIDGE INTERNATIONAL EXAMINATIONS

GEOGRAPHY 0460/3

PAPER 3 INSERT

**OCTOBER/NOVEMBER SESSION 2002** 

1 hour 30 minutes

Candidata

## **INSTRUCTIONS TO CANDIDATES**

This insert contains the diagrams referred to in the question paper.

Write your name, Centre number and candidate number in the spaces provided at the top of this page. At the end of the examination, attach this insert to your answer papers.



Fig. 3 for Question 3



Fig. 4 for Question 3



Fig. 5 for Question 5