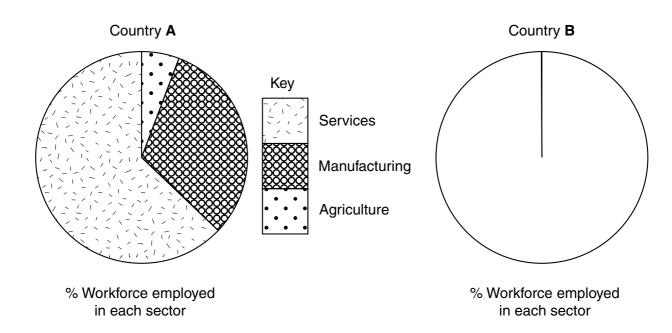

|                | Centre Number | Number |
|----------------|---------------|--------|
| Candidate Name |               |        |

International General Certificate of Secondary Education CAMBRIDGE INTERNATIONAL EXAMINATIONS

GEOGRAPHY 0460/3

PAPER 3 INSERT

**OCTOBER/NOVEMBER SESSION 2002** 

1 hour 30 minutes

Candidata

## **INSTRUCTIONS TO CANDIDATES**

This insert contains the diagrams referred to in the question paper.

Write your name, Centre number and candidate number in the spaces provided at the top of this page. At the end of the examination, attach this insert to your answer papers.



Fig. 3 for Question 3



Fig. 4 for Question 3



Fig. 5 for Question 5