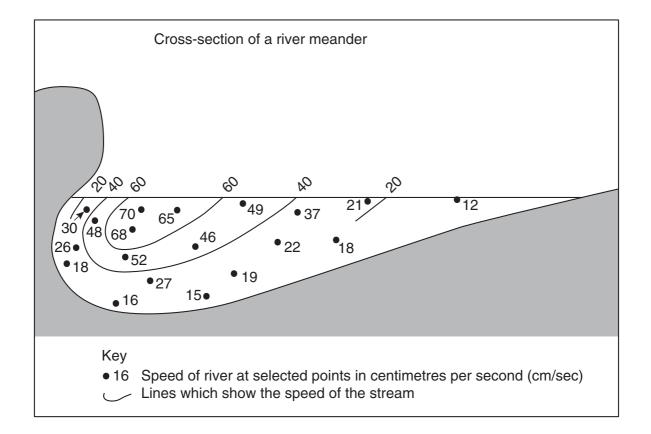

# International General Certificate of Secondary Education CAMBRIDGE INTERNATIONAL EXAMINATIONS

GEOGRAPHY 0460/1

PAPER 1 INSERT 1

## **OCTOBER/NOVEMBER SESSION 2002**

1 hour 45 minutes

## **INSTRUCTIONS TO CANDIDATES**

This insert contains Fig. 7.

If you use Fig. 7 write your name, Centre number and candidate number in the spaces provided and attach it to your answer papers.

Centre Candidate
Candidate Name Number Number

Fig. 7 for Question 3 (c)



# International General Certificate of Secondary Education CAMBRIDGE INTERNATIONAL EXAMINATIONS

**GEOGRAPHY** 

0460/1 and 2

PAPER 1 INSERT 2

## **OCTOBER/NOVEMBER SESSION 2002**

1 hour 45 minutes

## **INSTRUCTIONS TO CANDIDATES**

This insert contains Photograph A for use with Question 3 (a).