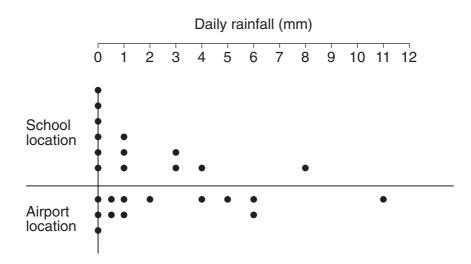

| Fig. 2 for Questic | on 1 |
|--------------------|------|
|--------------------|------|

|                              | Results at school location |                | Results at airport<br>location |                |
|------------------------------|----------------------------|----------------|--------------------------------|----------------|
| Day                          | Rainfall<br>(mm)           | Wind direction | Rainfall<br>(mm)               | Wind direction |
| 1                            | 1                          | N              | 1                              | N              |
| 2                            | 0                          | N              | 0.5                            | N              |
| 3                            | 0                          | E              | 0                              | NE             |
| 4                            | 1                          | NE             | 2                              | NE             |
| 5                            | 0                          | N              | 0.5                            | NE             |
| 6                            | 0                          | _              | 0                              | —              |
| 7                            | 8                          | S              | 11                             | S              |
| 8                            | 9                          | SW             | 12                             | S              |
| 9                            | 0                          | NE             | 1                              | NE             |
| 10                           | 0                          | _              | 0                              | —              |
| 11                           | 3                          | W              | 5                              | SW             |
| 12                           | 1                          | S              | 4                              | S              |
| 13                           | 3                          | SW             | 6                              | SW             |
| 14                           | 4                          | SW             | 6                              | SW             |
| Total                        | 30                         |                | 49                             |                |
| Average<br>daily<br>rainfall | 2.14<br>mm                 |                |                                |                |