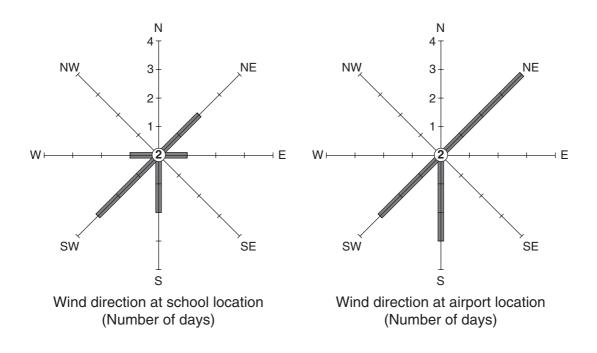

| Fig. 2 for Questic | on 1 |
|--------------------|------|
|--------------------|------|

|                              | Results at school location |                | Results at airport<br>location |                |
|------------------------------|----------------------------|----------------|--------------------------------|----------------|
| Day                          | Rainfall<br>(mm)           | Wind direction | Rainfall<br>(mm)               | Wind direction |
| 1                            | 1                          | N              | 1                              | N              |
| 2                            | 0                          | N              | 0.5                            | N              |
| 3                            | 0                          | E              | 0                              | NE             |
| 4                            | 1                          | NE             | 2                              | NE             |
| 5                            | 0                          | N              | 0.5                            | NE             |
| 6                            | 0                          | _              | 0                              | —              |
| 7                            | 8                          | S              | 11                             | S              |
| 8                            | 9                          | SW             | 12                             | S              |
| 9                            | 0                          | NE             | 1                              | NE             |
| 10                           | 0                          | _              | 0                              | —              |
| 11                           | 3                          | W              | 5                              | SW             |
| 12                           | 1                          | S              | 4                              | S              |
| 13                           | 3                          | SW             | 6                              | SW             |
| 14                           | 4                          | SW             | 6                              | SW             |
| Total                        | 30                         |                | 49                             |                |
| Average<br>daily<br>rainfall | 2.14<br>mm                 |                |                                |                |