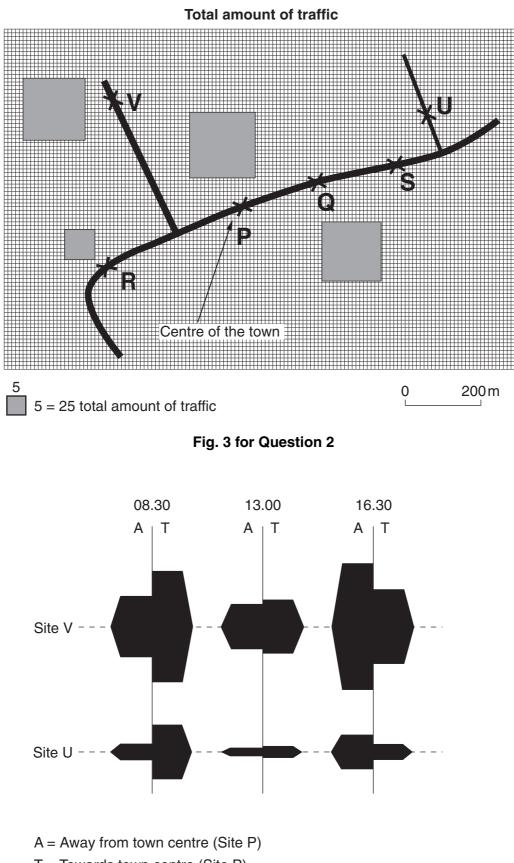

Fig. 1 for Question 1

Fig. 2 for Question 1 0460/04 Insert/M/J/05

T = Towards town centre (Site P)

Fig. 4 for Question 2