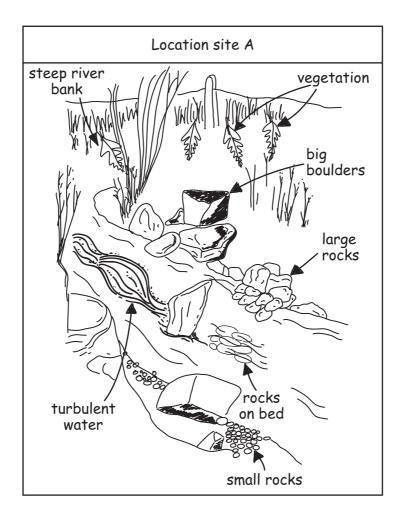

Fig. 1 for Question 1

Fig. 2 for Question 1 0460/04 Insert/M/J/05

T = Towards town centre (Site P)

Fig. 4 for Question 2