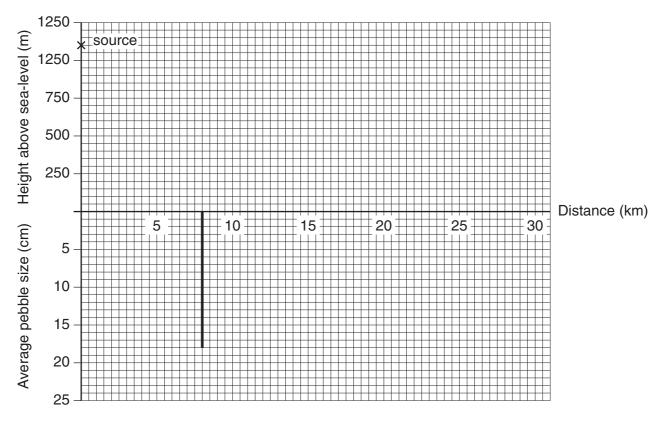

Fig. 1 for Question 1

Fig. 2 for Question 1 0460/04 Insert/M/J/05

T = Towards town centre (Site P)

Fig. 4 for Question 2