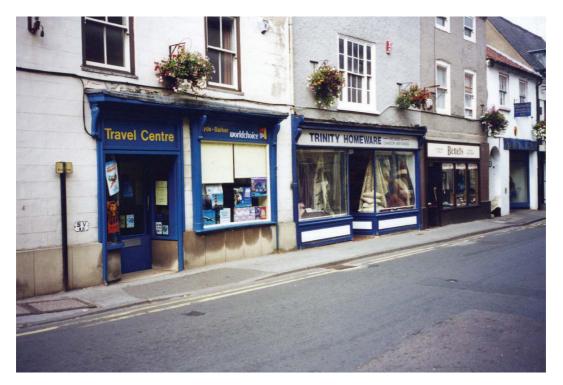

#### **GEOGRAPHY**

Paper 1

INSERT

0460/01 May/June 2008

1 hour 45 minutes

### **READ THESE INSTRUCTIONS FIRST**

This Insert contains Photographs A, B and C for Question 2, Photograph D for Question 3 and Figs 8A and 8B for Question 5.

This document consists of 5 printed pages and 3 blank pages.



Photograph A for Question 2



Photograph B for Question 2



# Photograph C for Question 2



## Photograph D for Question 3











## **BLANK PAGE**

#### 6

## **BLANK PAGE**

**BLANK PAGE** 

# University of Cambridge International Examinations is part of the Cambridge Assessment Group. Cambridge Assessment is the brand name of University of Cambridge Local Examinations Syndicate (UCLES), which is itself a department of the University of Cambridge.