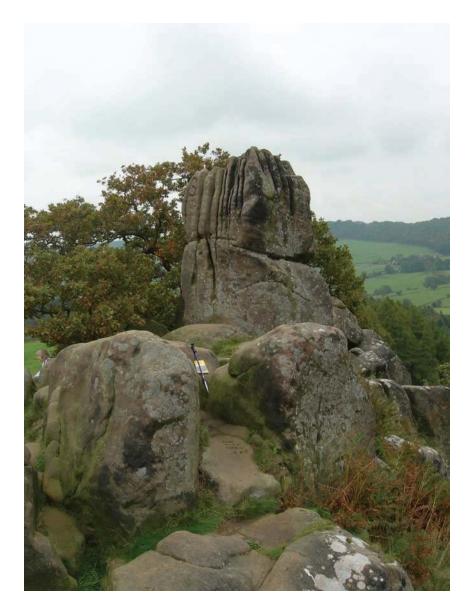

#### GEOGRAPHY

Paper 1

INSERT

0460/13 October/November 2010

1 hour 45 minutes

#### READ THESE INSTRUCTIONS FIRST

This Insert contains Photographs A and B for Question 2, Photograph C for Question 4, Figs 8A and 8B for Question 5 and Photograph D for Question 6.

This document consists of **5** printed pages and **3** blank pages.



UNIVERSITY of CAMBRIDGE International Examinations

[Turn over

# WWW\_XTREMEPAPERS\_NET



### Photograph B showing area B for Question 2



© UCLES 2010

0460/13/INSERT/O/N/10

WWW.XTREMEPAPERS.NET

### Photograph C for Question 4

3



0460/13/INSERT/O/N/10

[Turn over

# WWW.XTREMEPAPERS.NET





Fig. 8B for Question 5







© UCLES 2010



**BLANK PAGE** 

6

© UCLES 2010



**BLANK PAGE** 



**BLANK PAGE** 

University of Cambridge International Examinations is part of the Cambridge Assessment Group. Cambridge Assessment is the brand name of University of Cambridge Local Examinations Syndicate (UCLES), which is itself a department of the University of Cambridge.

0460/13/INSERT/O/N/10

## WWW.XTREMEPAPERS.NET