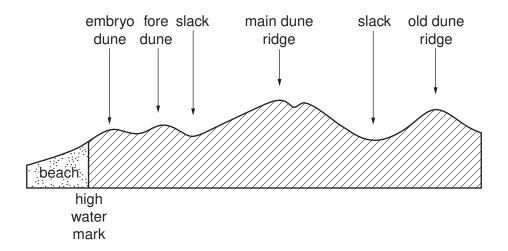

# UNIVERSITY OF CAMBRIDGE INTERNATIONAL EXAMINATIONS International General Certificate of Secondary Education

GEOGRAPHY 0460/43

Paper 4 Alternative to Coursework

October/November 2010

**INSERT** 

1 hour 30 minutes

#### READ THESE INSTRUCTIONS FIRST

This Insert contains Photographs A and B, and Figs 3 and 5 for Question 1.

This document consists of 3 printed pages and 1 blank page.



[Turn over

## **Photograph A for Question 1**



Photograph B for Question 1



0460/43/INSERT/O/N/10

Fig. 3 for Question 1

### **Measuring equipment**



Fig. 5 for Question 1

### **Textbook example**



### **BLANK PAGE**

University of Cambridge International Examinations is part of the Cambridge Assessment Group. Cambridge Assessment is the brand name of University of Cambridge Local Examinations Syndicate (UCLES), which is itself a department of the University of Cambridge.