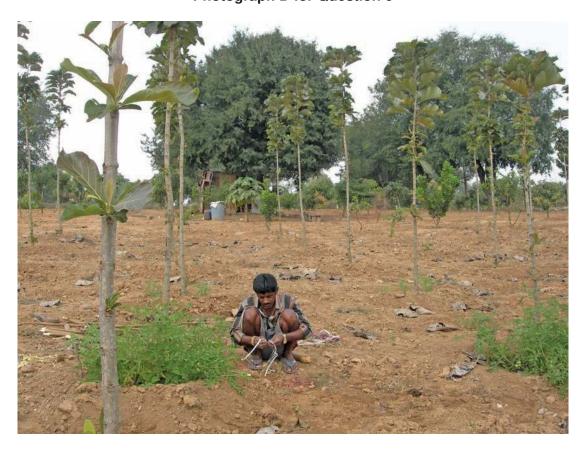

# UNIVERSITY OF CAMBRIDGE INTERNATIONAL EXAMINATIONS International General Certificate of Secondary Education

GEOGRAPHY 0460/11

Paper 1 October/November 2010

**INSERT** 

1 hour 45 minutes

#### **READ THESE INSTRUCTIONS FIRST**

This Insert contains Fig. 3 for Question 2, Photograph A for Question 3, Photograph B for Question 4 and Photographs C, D and E for Question 6.

This document consists of 5 printed pages and 3 blank pages.



[Turn over



Fig. 3 for Question 2



## **Photograph A for Question 3**



Photograph B for Question 4



## **Photograph C for Question 6**



**Photograph D for Question 6** 



5

## Photograph E for Question 6



## **BLANK PAGE**

#### **BLANK PAGE**

#### **BLANK PAGE**

University of Cambridge International Examinations is part of the Cambridge Assessment Group. Cambridge Assessment is the brand name of University of Cambridge Local Examinations Syndicate (UCLES), which is itself a department of the University of Cambridge.