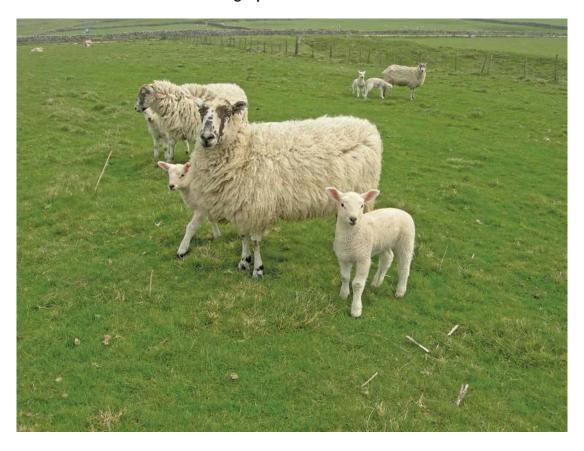

# UNIVERSITY OF CAMBRIDGE INTERNATIONAL EXAMINATIONS International General Certificate of Secondary Education

GEOGRAPHY 0460/11

Paper 1 October/November 2010

**INSERT** 

1 hour 45 minutes

#### **READ THESE INSTRUCTIONS FIRST**

This Insert contains Fig. 3 for Question 2, Photograph A for Question 3, Photograph B for Question 4 and Photographs C, D and E for Question 6.

This document consists of 5 printed pages and 3 blank pages.



[Turn over



Fig. 3 for Question 2



## **Photograph A for Question 3**



Photograph B for Question 4



## **Photograph C for Question 6**



**Photograph D for Question 6** 



5

## Photograph E for Question 6



## **BLANK PAGE**

#### **BLANK PAGE**

#### **BLANK PAGE**

University of Cambridge International Examinations is part of the Cambridge Assessment Group. Cambridge Assessment is the brand name of University of Cambridge Local Examinations Syndicate (UCLES), which is itself a department of the University of Cambridge.