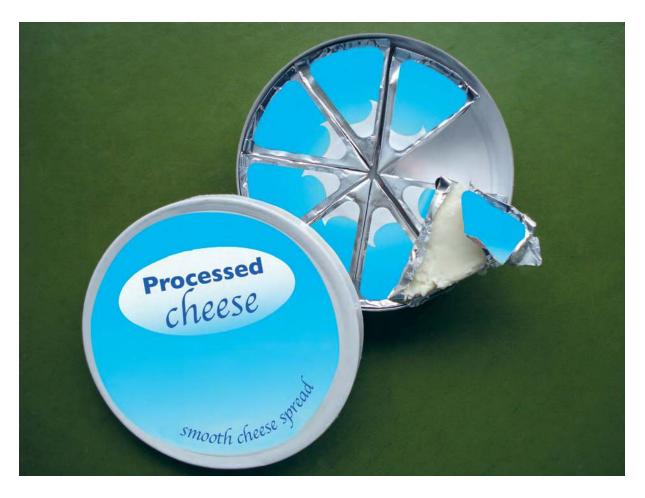

## **READ THESE INSTRUCTIONS FIRST**

This Insert contains Photograph A for Question 4 and Photograph B for Question 6.

The Insert is **not** required by the Examiner.

This document consists of **3** printed pages and **1** blank page.