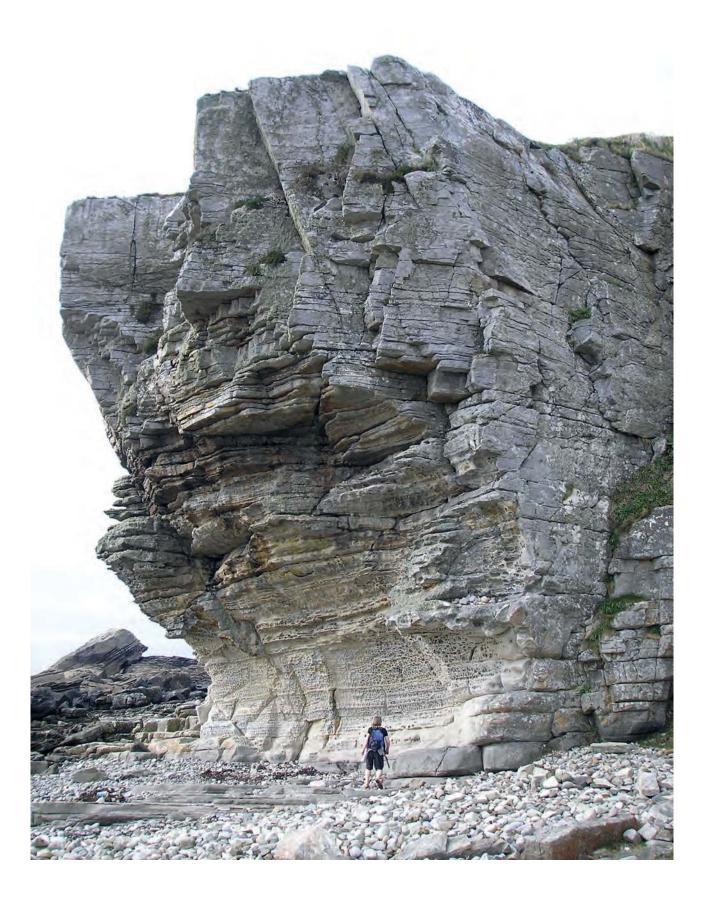

UNIVERSITY OF CAMBRIDGE INTERNATIONAL EXAMINATIONS International General Certificate of Secondary Education

#### GEOGRAPHY

Paper 1 INSERT 0460/12 May/June 2013

www.tirenepapers.com

1 hour 45 minutes

#### **READ THESE INSTRUCTIONS FIRST**

This Insert contains Photograph A for Question 2, Photograph B for Question 3, Photograph C for Question 4 and Photographs D, E and F for Question 5.

The Insert is **not** required by the Examiner.

This document consists of **7** printed pages and **1** blank page.



# Photograph A for Question 2









# Photograph D for Question 5







### **BLANK PAGE**

8

University of Cambridge International Examinations is part of the Cambridge Assessment Group. Cambridge Assessment is the brand name of University of Cambridge Local Examinations Syndicate (UCLES), which is itself a department of the University of Cambridge.