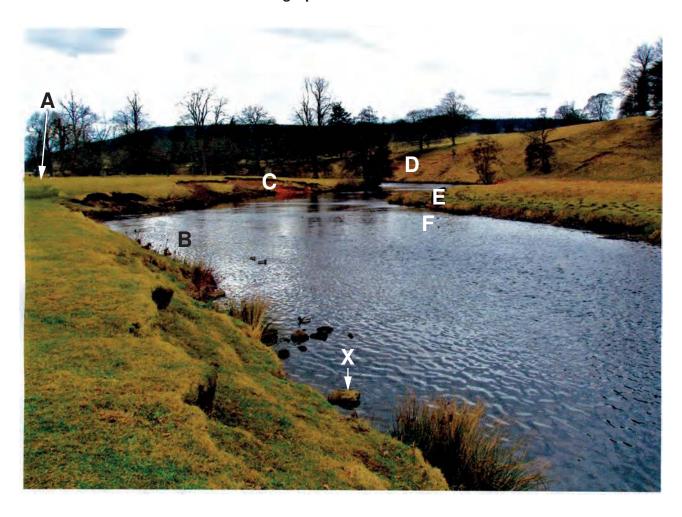

# UNIVERSITY OF CAMBRIDGE INTERNATIONAL EXAMINATIONS International General Certificate of Secondary Education

mmn. Xiremedabers.com

GEOGRAPHY 0460/23

Paper 2

October/November 2013

**INSERT** 

1 hour 30 minutes

#### **READ THESE INSTRUCTIONS FIRST**

This Insert contains Photograph A for Question 2, Photograph B for Question 5 and Photograph C for Question 6.

The Insert is **not** required by the Examiner.

### Photograph A for Question 2



## Photograph B for Question 5



#### Photograph C for Question 6



Permission to reproduce items where third-party owned material protected by copyright is included has been sought and cleared where possible. Every reasonable effort has been made by the publisher (UCLES) to trace copyright holders, but if any items requiring clearance have unwittingly been included, the publisher will be pleased to make amends at the earliest possible opportunity.

University of Cambridge International Examinations is part of the Cambridge Assessment Group. Cambridge Assessment is the brand name of University of Cambridge Local Examinations Syndicate (UCLES), which is itself a department of the University of Cambridge.